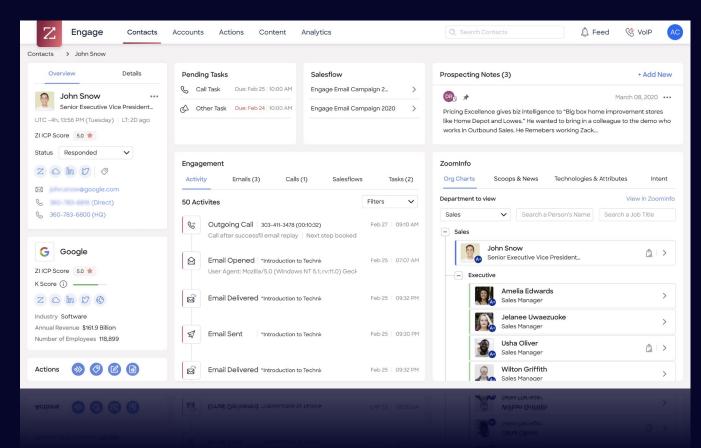

### **Our Platform Now: Insight-Driven Engagement**

### Vision for the Future: Data-Driven GTM Platform