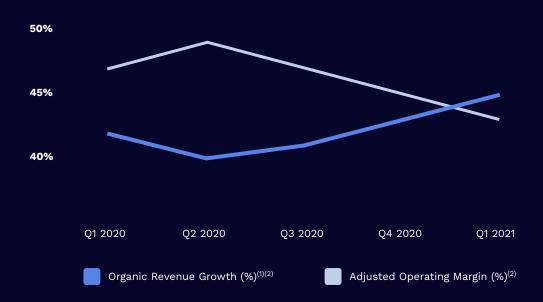

ACV as per footnote 2 for enterprise, mid-market and SMBs; Data Management assumes 33% of ACV as per footnote 2 for enterprise and mid-market only; Recruiter assumes \$100K ACV for enterprise (50 reps x \$2,000 / rep), \$8K ACV for mid-market (4 reps x \$2,000 / rep), \$2K ACV for SMBs (2 reps x \$2,000 / rep); Chat assumes 25% of ACV as per footnote 2 for enterprise, mid-market and SMBs

Z ELEVATE

4. Company counts based on Zoominfo platform as of 5/13/2021; ACV values as of 3/31/2021

### **2025 Revenue Growth Target**



Z ELEVATE



Sell to new and existing customers



Develop additional solutions, products and use cases



Continue our international expansion efforts



Acquire select businesses to complement our platform



Sales Capacity

### Balance of Growth and Profitability



1. Organic revenue growth is defined as the growth of Allocated Combined Receipts for the periods reported (through Q3 2020), or GAAP revenue thereafter,

minus revenue from products acquired within the preceding 12 months, compared to the prior year period

GAAP to non-GAAP reconciliations available in the non-GAAP reconciliations section of this presentation



### **Financial Profile**

| Current<br>Leverage      | <ul> <li>1.2x Net Leverage Ratio<sup>(4)</sup></li> <li>Gross Debt = 4% of Enterprise Value</li> <li>Net Debt = 2% of Enterprise Value</li> </ul>                         |                                |                                | \$17.1Bn          | \$17.5Bn                                      |
|--------------------------|------------------------------------------