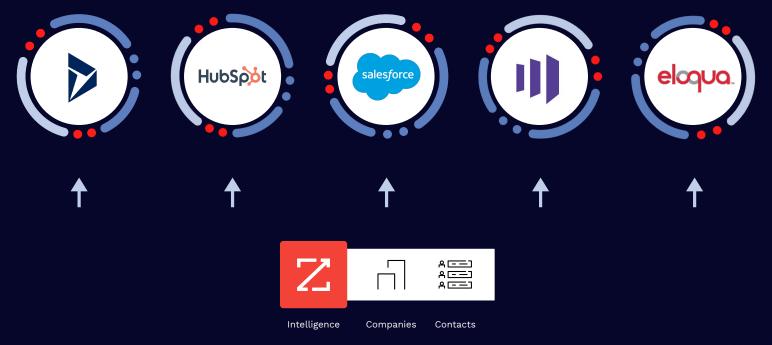

### **Our Platform Now: Insight-Driven Engagement**

### Vision for the Future: Data-Driven GTM Platform