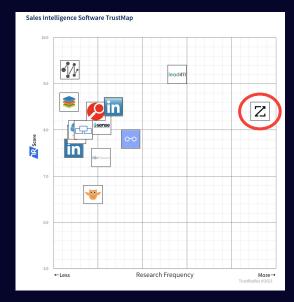

#### G2 Grid<sup>®</sup> for Sales Intelligence

Check out the 02 ford<sup>4</sup> for the top Salas intelligence Software products. Of 2 scores products and sellers based on reviews gathered from our sure community, as well as data aggregated from cellins cauces and scalar leavors. Together, these scores are mapping on our proprietary 02 ford<sup>4</sup>, which you can use to compare products, streamline the buying process, and quickly identify the best products based on the experimences of your person.