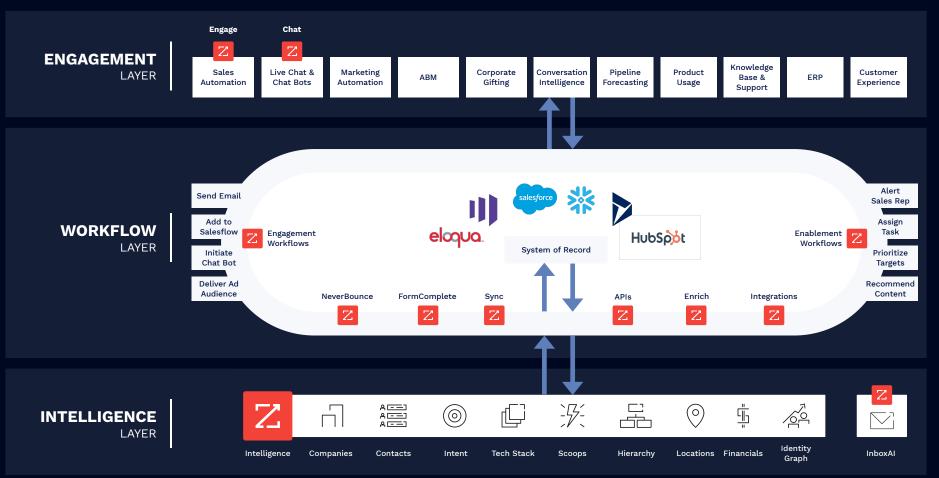

### Vision for the Future: Data-Driven GTM Platform

### A Vision Brought to Life Through Integrated Acquisitions