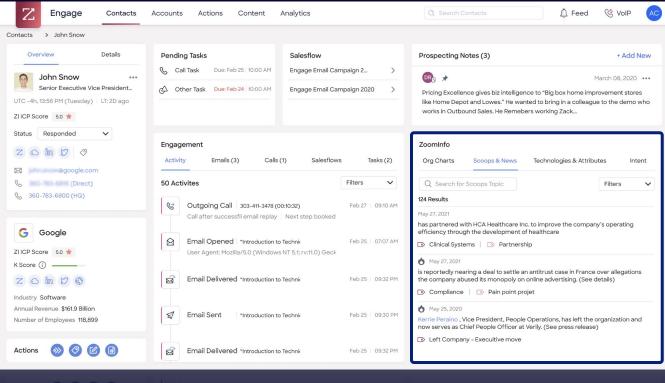

### **Our Platform Now: Insight-Driven Engagement**

### Vision for the Future: Data-Driven GTM Platform