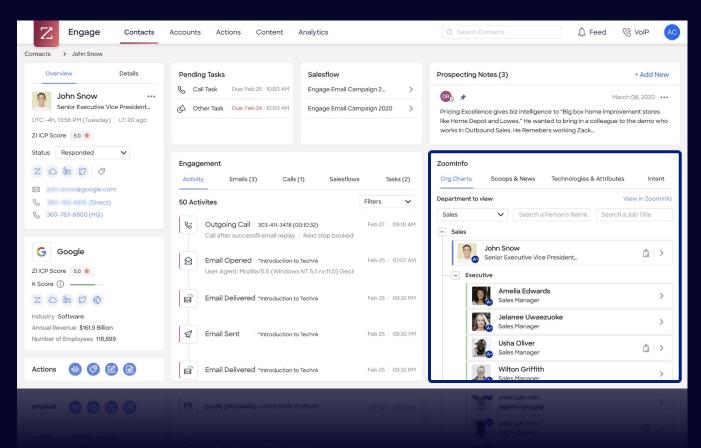

### **Our Platform Now: Insight-Driven Engagement**

### Vision for the Future: Data-Driven GTM Platform