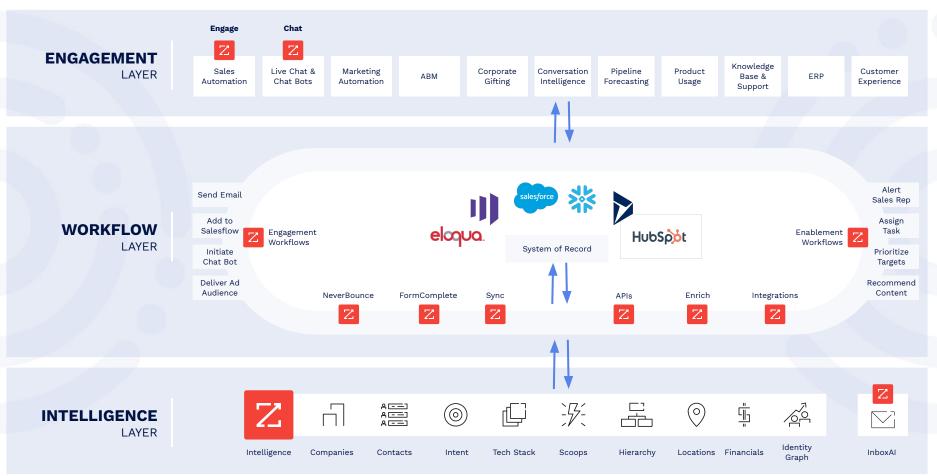

## **Centralize and Streamline Data Delivery**

## Data is Foundational to GTM

### **Our Platform Now: Insight-Driven Engagement**

### Vision for the Future: Data-Driven GTM Platform

### A Vision Brought to Life Through Integrated Acquisitions