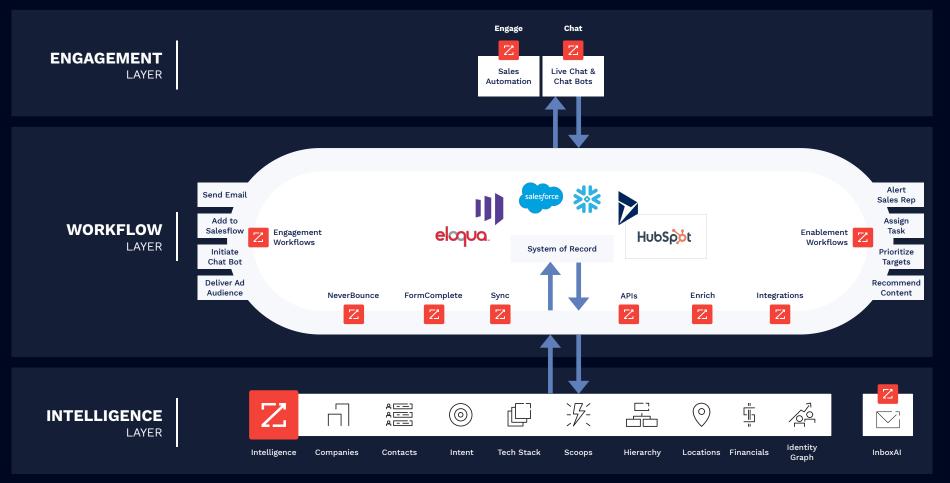

## **Centralize and Streamline Data Delivery**

## Data is Foundational to GTM

### **Our Platform Now: Insight-Driven Engagement**